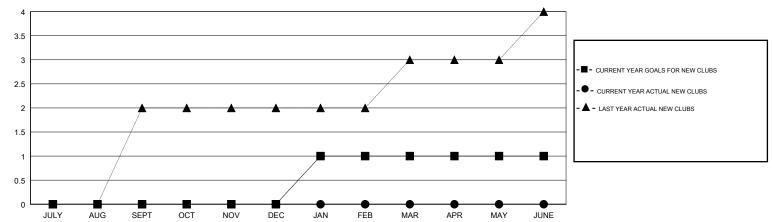

#### GOALS AND ACTUAL NEW CLUBS CUMULATIVE

### MT: CINDY GREGG LOCATION PENNSYLVANIA

**GMT CA** 

| Clubs         |               |           |               | Members               |                           |                         |                                              |
|---------------|---------------|-----------|---------------|-----------------------|---------------------------|-------------------------|----------------------------------------------|
|               | RESULTS FOR   | 2018-2019 |               | RESULTS FOR 2018-2019 |                           |                         |                                              |
| QUARTER       | NEW CLUB GOAL | NEW CLUBS | DROPPED CLUBS | QUARTER               | MEMBER GROWTH NET<br>GOAL | MEMBER GROWTH<br>ACTUAL | DROPPED MEMBERS ACTUAL (including transfers) |
| JULY/AUG/SEPT | 0             | 0         | 1             | JULY/AUG/SEPT         | -10                       | 13                      | 25                                           |
| OCT/NOV/DEC   | 0             | 0         | 0             | OCT/NOV/DEC           | -20                       | 32                      | 23                                           |
| JAN/FEB/MAR   | 1             | 0         | 0             | JAN/FEB/MAR           | 20                        | 0                       | 0                                            |
| APR/MAY/JUNE  | 0             | 0         | 0             | APR/MAY/JUNE          | -10                       | 0                       | 0                                            |