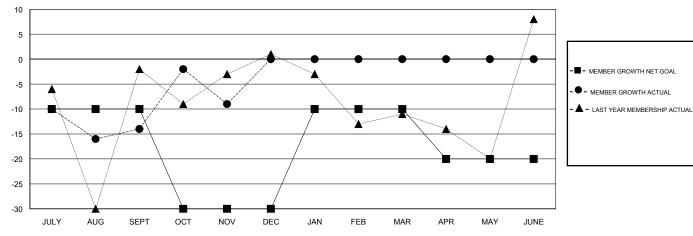

### GOALS AND ACTUAL MEMBERS CUMULATIVE

| DROPPED CLUBS: 1     |         | 15 CLUBS OF 61 ADDED 1 OR MORE<br>NEW MEMBERS | GENDER DISTRIBUTION  MALE 1,258 (73.52%)  FEMALE 453 (26.48%) |     |  |
|----------------------|---------|-----------------------------------------------|---------------------------------------------------------------|-----|--|
| DROPPED MEMBERS      |         |                                               | Women Percentage Fiscal Year Goal: 24%                        |     |  |
| DECEASED             | 6       | CLICK HERE FOR CUMULATIVE                     | TOTAL FAMILY UNIT MEMBERS                                     | 340 |  |
| CLUB CANCELLED OTHER | 3<br>39 | MEMBERSHIP DATA                               | FAMILY MEMBERS PAYING HALF                                    | 173 |  |
| TOTAL                | 48      |                                               |                                                               |     |  |

### MT: CINDY GREGG LOCATION PENNSYLVANIA

**GMT CA** 

| Clubs         |               |           |               | Members               |                           |                         |                                              |
|---------------|---------------|-----------|---------------|-----------------------|---------------------------|-------------------------|----------------------------------------------|
|               | RESULTS FOR   | 2018-2019 |               | RESULTS FOR 2018-2019 |                           |                         |                                              |
| QUARTER       | NEW CLUB GOAL | NEW CLUBS | DROPPED CLUBS | QUARTER               | MEMBER GROWTH NET<br>GOAL | MEMBER GROWTH<br>ACTUAL | DROPPED MEMBERS ACTUAL (including transfers) |
| JULY/AUG/SEPT | 0             | 0         | 1             | JULY/AUG/SEPT         | -10                       | 13                      | 25                                           |
| OCT/NOV/DEC   | 0             | 0         | 0             | OCT/NOV/DEC           | -20                       | 32                      | 23                                           |
| JAN/FEB/MAR   | 1             | 0         | 0             | JAN/FEB/MAR           | 20                        | 0                       | 0                                            |
| APR/MAY/JUNE  | 0             | 0         | 0             | APR/MAY/JUNE          | -10                       | 0                       | 0                                            |